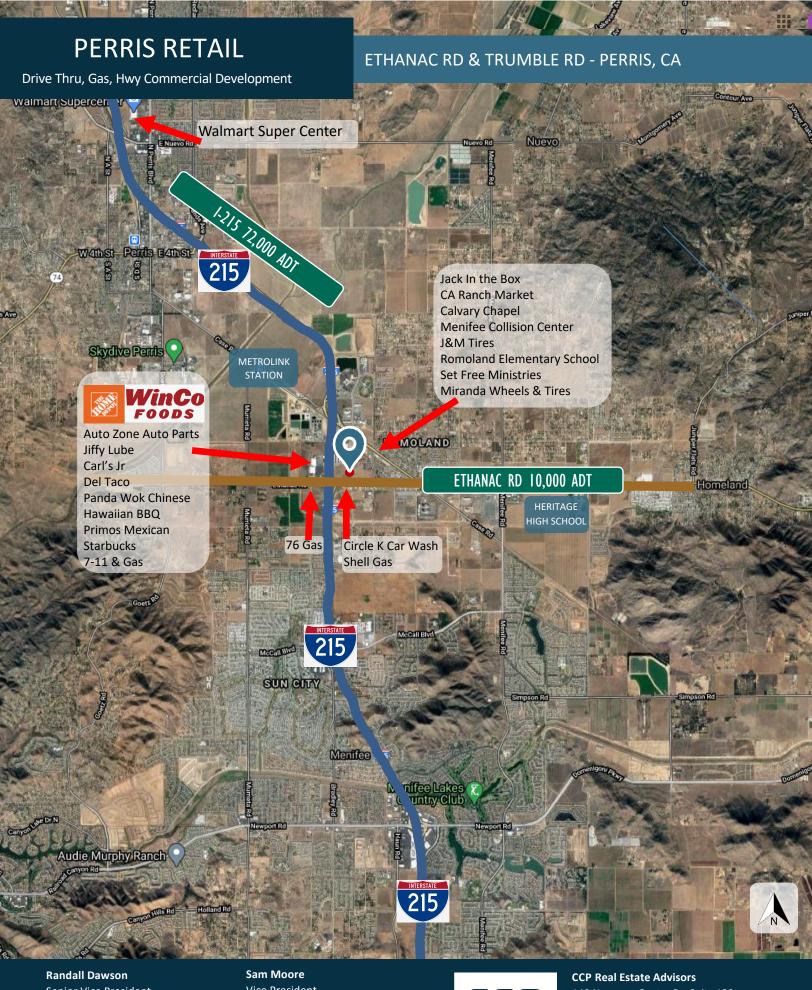

## PROPERTY HIGHLIGHTS

- Freeway Adjacent Pads for Lease
- Drive Thru Commercial Pads Available
- Site anchored by Maverik Fuel
   Adventures, 350 locations in 11 states
- Immediate access to I- 215 @ Ethanac Rd
- Nearby co-tenants: Winco Foods, Home Depot and Circle K

### **PERRIS RETAIL** ETHANAC RD & TRUMBLE RD - PERRIS, CA Drive Thru, Gas, Hwy Commercial Development Recreation Area San Jacinto River BLEN VALLEY Lake Perris VAL VERDE Ramona Expy Ramona Expy LAKEVIEW MEAD VALLEY Perris Blvd E Nuevo Rd NUEVO inta R<sub>osa</sub> Rd PERRIS Ellis Av Menifee Ro JUNIPER SPRINGS 74 Goetz Rd Ethanac Rd HOMELAND SUN CITY 3 miles WINCHESTER QUAIL Simpson R VALLEY menigoni Pkw\ 5 miles ORE Canyon port Rd Lake MENIFEE CANYON LAKE LAKE LSINORE 79 SEDCO HILI **Demos** 1 Mile 3 Mile 5 Mile Population 4,706 40,044 141,805 Kashington \$72,023 \$74,237 \$77,344 Avg HH Income LAKELAND VILLAGE Median Age 34.2 35.5 34.6 **Randall Dawson Sam Moore CCP Real Estate Advisors**