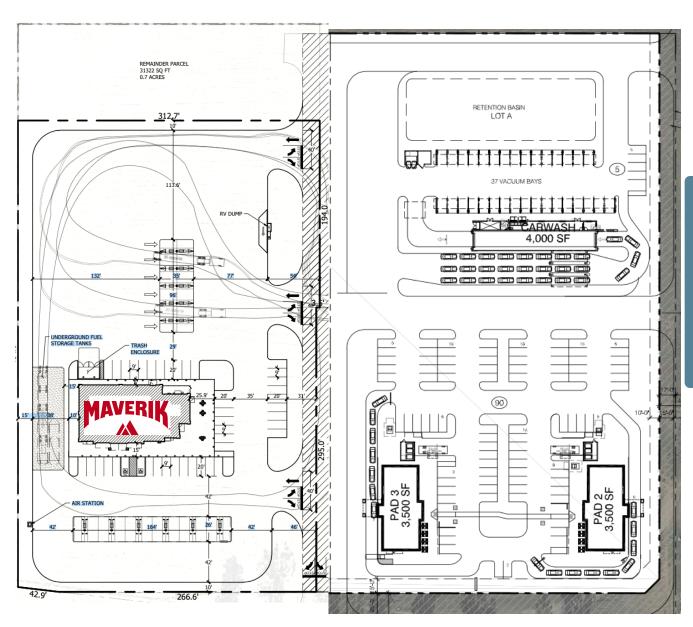

# PROPOSED FAST FOOD PLANS

**ETHANAC RD** 

## PROPERTY HIGHLIGHTS

- Freeway Adjacent Pads for Lease
- Drive Thru Commercial Pads Available
- Site anchored by Maverik Fuel
   Adventures, 350 locations in 11 states
- Immediate access to I- 215 @ Ethanac Rd
- Nearby co-tenants: Winco Foods, Home Depot and Circle K