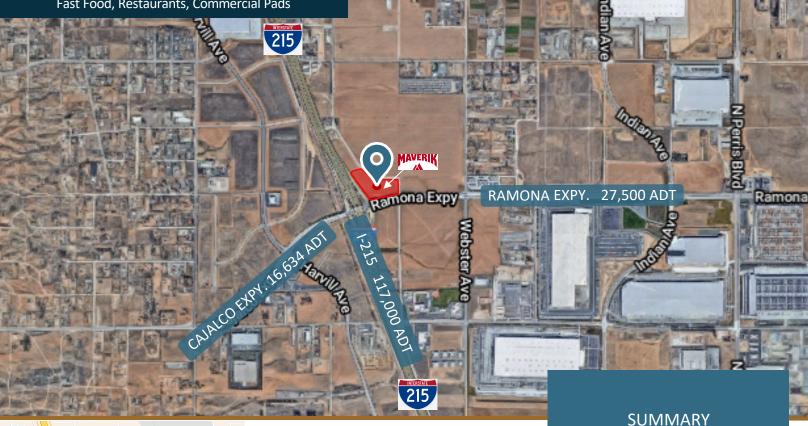

# FOR LEASE PERRIS FWY COMMERCIAL

Fast Food, Restaurants, Commercial Pads

NEQ RAMONA EXPRESSWAY & I-215, PERRIS, CA

## **PROPERTY HIGHLIGHTS**

- 11 Acres of freeway commercial opportunities
- Maverik Fuel Adventures as anchor, 350 locations in 11 states
- High visibility and easy access
- Fast Food Pads, Commercial Pads available
- Easy I-215 Freeway On/Off ramp at Ramona Expy
- Direct access to high-density high profile distribution hubs