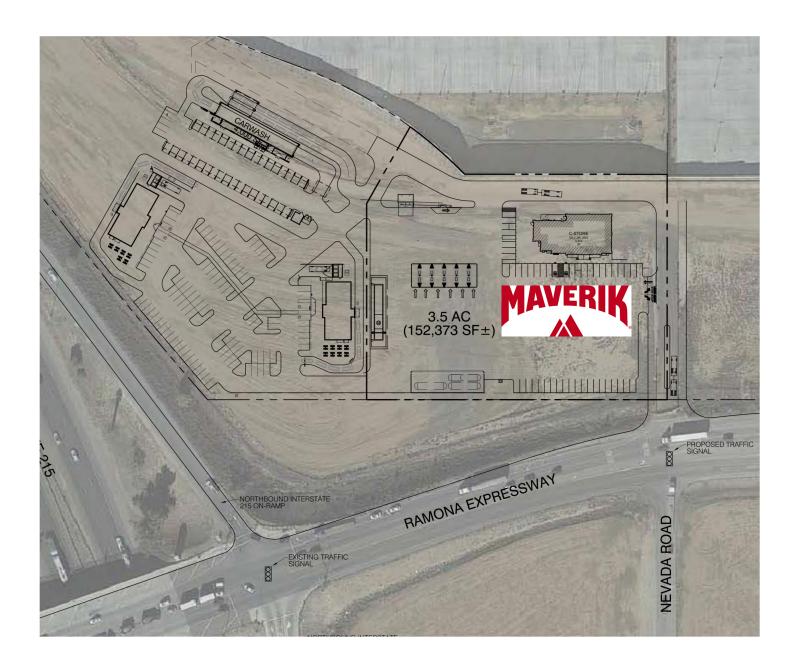

## **PROPERTY HIGHLIGHTS**

- 11 Acres of freeway commercial opportunities
- Maverik Fuel Adventures as anchor, 350 locations in 11 states
- High visibility and easy access
- Fast Food Pads, Commercial Pads available
- Easy I-215 Freeway On/Off ramp at Ramona Expy
- Direct access to high-density high profile distribution hubs

CALL FOR TERMS

MULTIPLE DRIVE THRU PADS AVAILABLE +/- 2,000 - 4,500 SF

FALL 2021

**Randall Dawson** Senior Vice President (949) 717-7711 x14 randall@@ccprea.com Lic 01849790

Sam Moore Vice President (949) 717-7711 x16 sam@@ccprea.com Lic 01994931