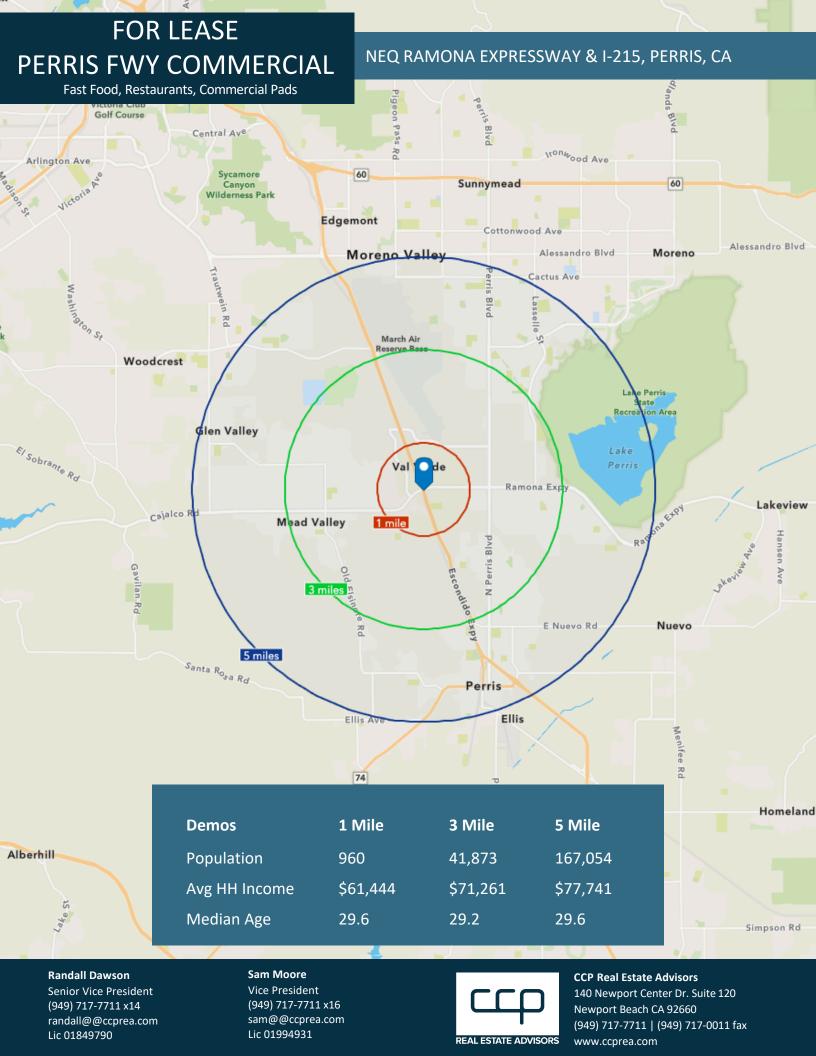

FOR LEASE PERRIS FWY COMMERCIAL

NEQ RAMONA EXPRESSWAY & I-215, PERRIS, CA

Fast Food, Restaurants, Commercial Pads