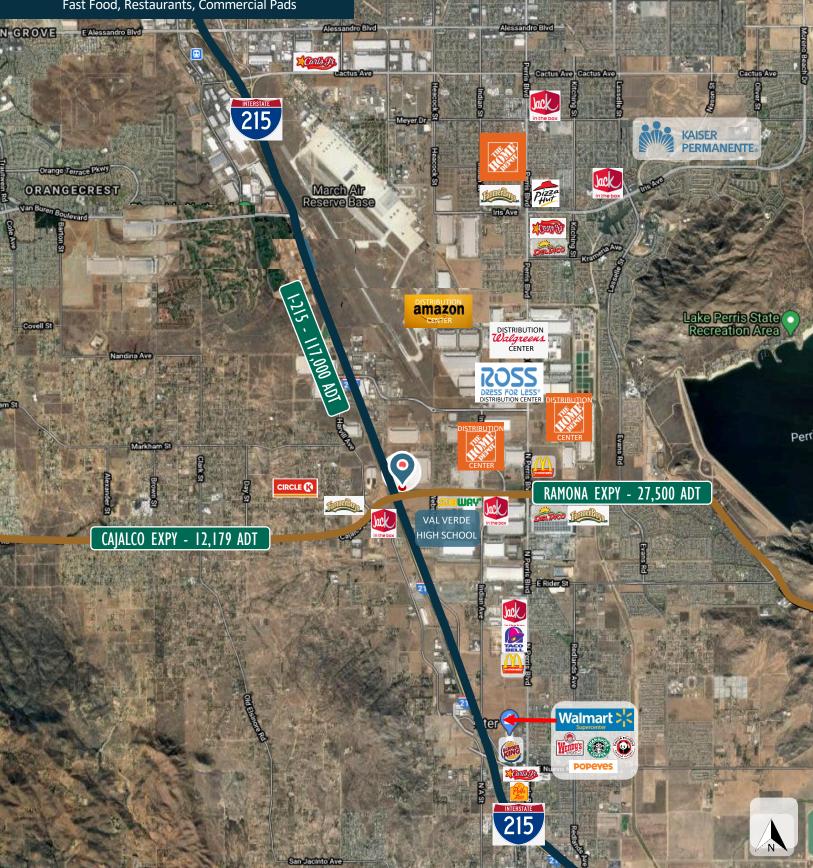

# FOR LEASE PERRIS FWY COMMERCIAL

-

alyptus

Fast Food, Restaurants, Commercial Pads

NEQ RAMONA EXPRESSWAY & I-215, PERRIS, CA

Eucalyptus Ave

Eucalyp