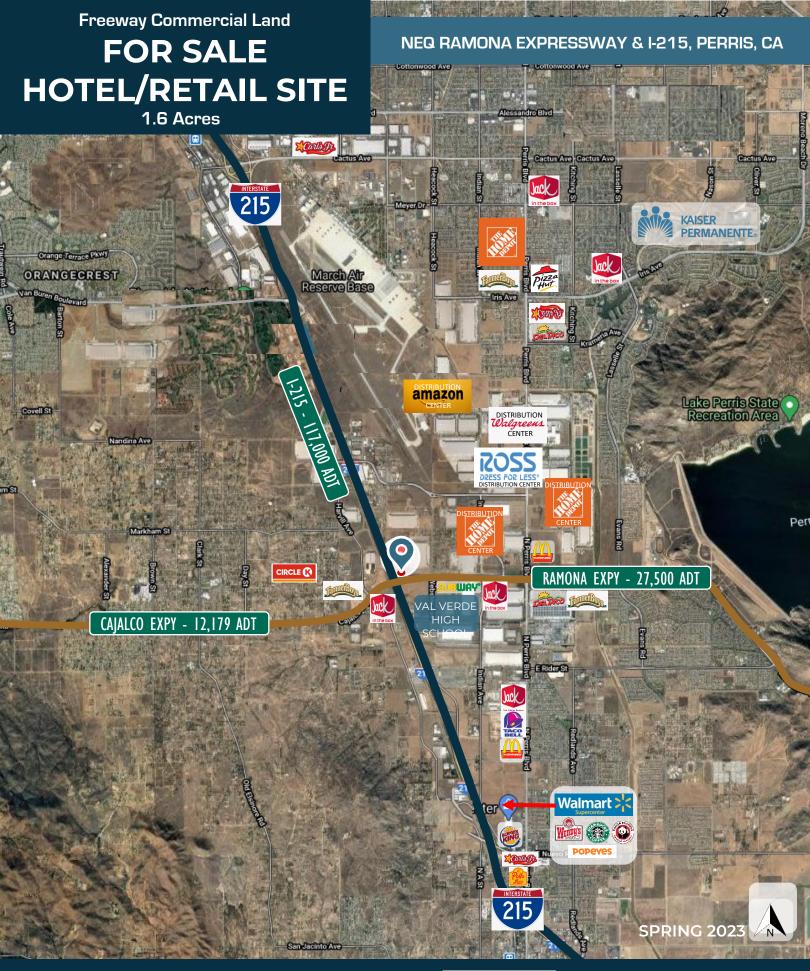

## PROPERTY HIGHLIGHTS

- 1.6 acres of freeway commercial land
- Seeking Hotel Developers
- High visibility and easy access
- Adjacent to corporate distribution hub, restaurants and gas services
- Easy I-215 Freeway On/Off ramp at Ramona Expressway

## Freeway Commercial Land FOR SALE HOTEL/RETAIL SITE

1.6 Acres

PROPOSED DEVELOPMENT PLANS SUBJECT TO CHANGE.