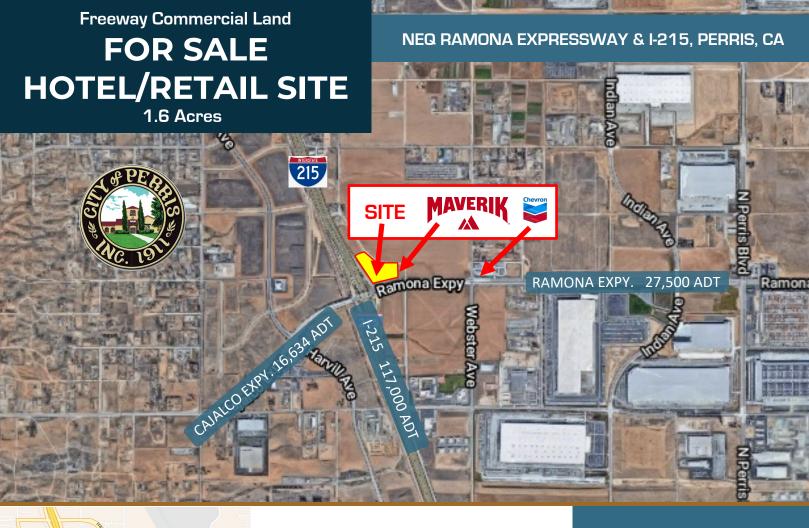

## PROPERTY HIGHLIGHTS

- 1.6 acres of freeway commercial land
- Seeking Hotel Developers
- High visibility and easy access
- Adjacent to corporate distribution hub, restaurants and gas services
- Easy I-215 Freeway On/Off ramp at Ramona Expressway

## Freeway Commercial Land FOR SALE HOTEL/RETAIL SITE

1.6 Acres

PROPOSED DEVELOPMENT PLANS SUBJECT TO CHANGE.