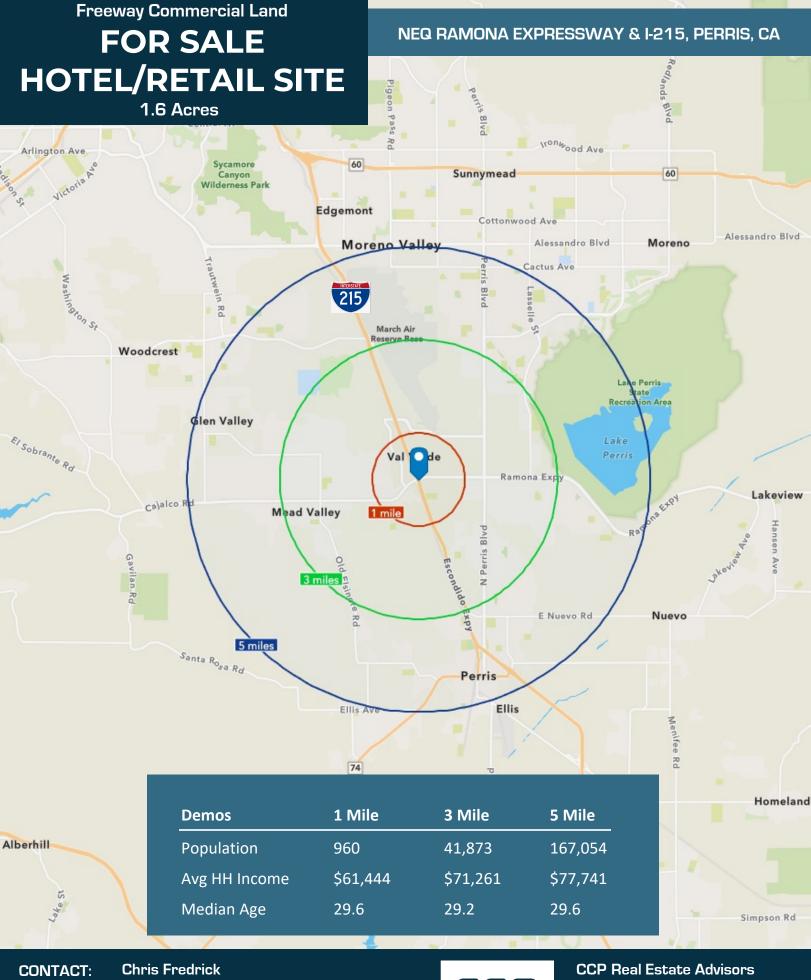

## Freeway Commercial Land FOR SALE HOTEL/RETAIL SITE

1.6 Acres

PROPOSED DEVELOPMENT PLANS SUBJECT TO CHANGE.