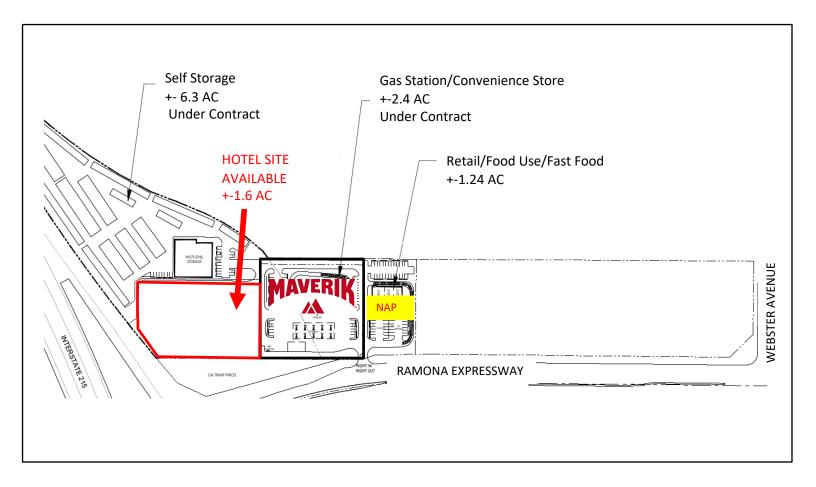

## PROPERTY HIGHLIGHTS

- 1.6 acres of freeway commercial land
- Seeking Hotel Developers
- High visibility and easy access
- Adjacent to corporate distribution hub, restaurants and gas services
- Easy I-215 Freeway On/Off ramp at Ramona Expressway

## Freeway Commercial Land FOR SALE HOTEL/RETAIL SITE

1.6 Acres

PROPOSED DEVELOPMENT PLANS SUBJECT TO CHANGE.