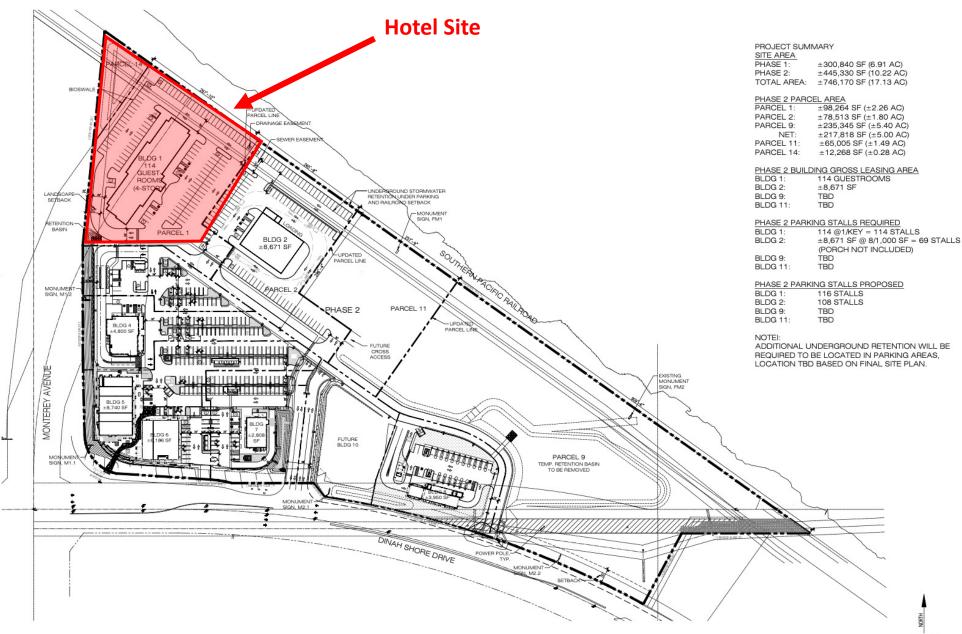

#### MONTEREY CROSSING

DINAH SHORE DRIVE AND MONTEREY AVENUE PALM DESERT, CALIFORNIA

Hotel pads 2-4 acres with high visibility to I-10

Freeway fronting Select Serve Hotel pads on I-10 & Monterey, Gateway site to Palm Desert