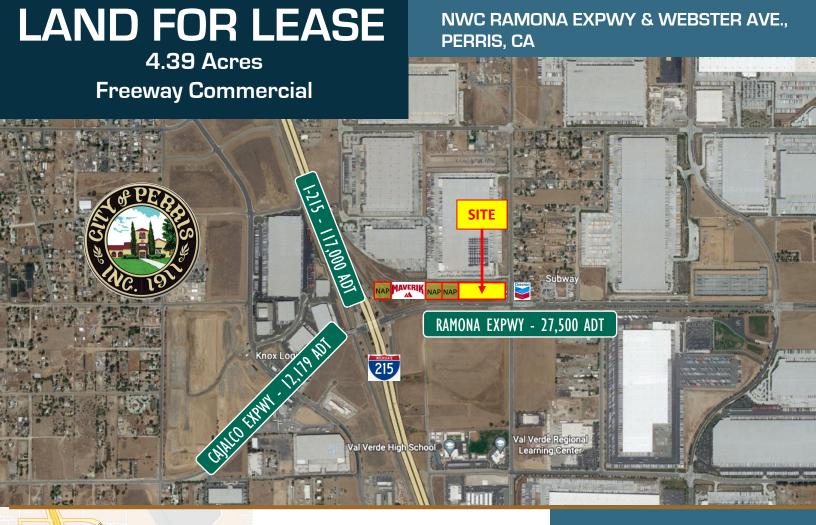

# PROPERTY HIGHLIGHTS

- NWC of Ramona Expwy & Webster Ave. 4.39 acres of freeway adjacent commercial opportunities
- Seeking service station users, fast food, retail & restaurant users.
- High visibility and easy access
- Easy I-215 freeway on/off ramp at Ramona Expressway, North & South
- Direct access to high-density high profile corporate distribution hub

### SUMMARY

К Л ८ У

ADDITIONAL PARCELS 1.4 -2+ ACRES

MULTIPLE DRIVE THRU PADS AVAILABLE +/- 2,000 - 4,500 SF

FAST FOOD, RESTAURANT AND RETAIL