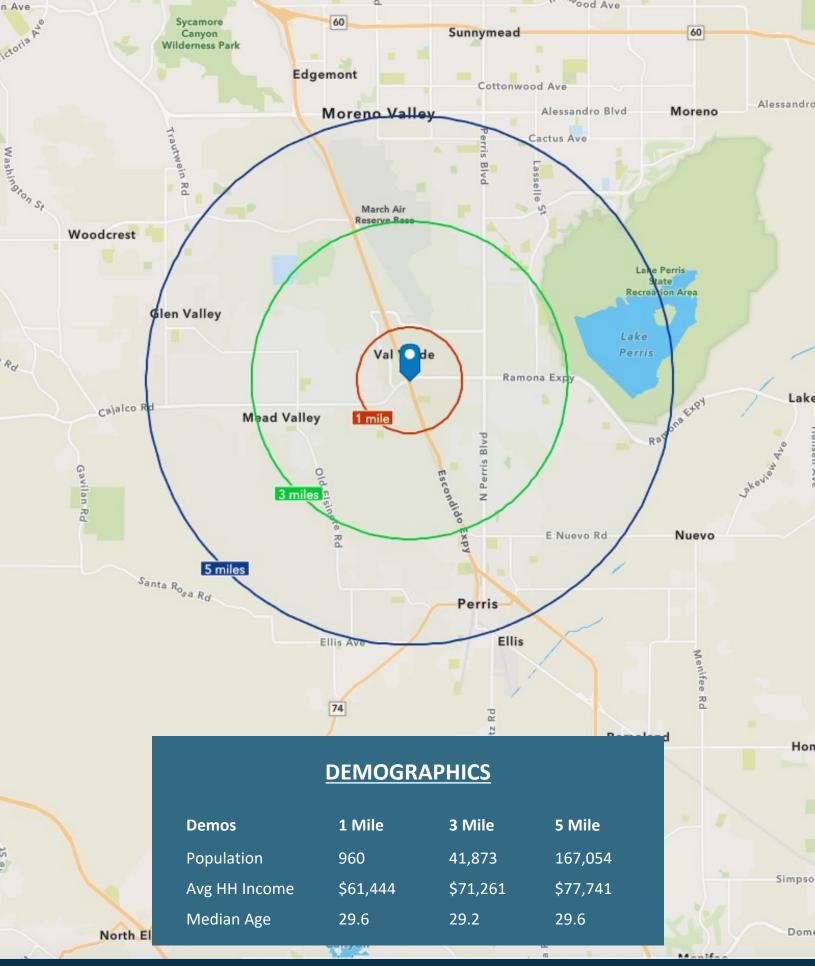

# PROPERTY HIGHLIGHTS

- NWC of Ramona Expwy & Webster Ave. 4.39 acres of freeway adjacent commercial opportunities
- Seeking service station users, fast food, retail & restaurant users.
- High visibility and easy access
- Easy I-215 freeway on/off ramp at Ramona Expressway, North & South
- Direct access to high-density high profile corporate distribution hub

### SUMMARY

К Л ८ У

ADDITIONAL PARCELS 1.4 -2+ ACRES

MULTIPLE DRIVE THRU PADS AVAILABLE +/- 2,000 - 4,500 SF

FAST FOOD, RESTAURANT AND RETAIL



### AVAILABLE NOW

Chris Fredrick | President Direct: (949) 423-2088 chris@ccprea.com BRE 01042804







Chris Fredrick | President Direct: (949) 423-2088 chris@ccprea.com BRE 01042804





Chris Fredrick | President Direct: (949) 423-2088 chris@ccprea.com BRE 01042804



## THE PROJECT



PROPOSED DEVELOPMENT PLANS SUBJECT TO CHANGE. MAP NOT TO EXACT SCALE.

Chris Fredrick | President Direct: (949) 423-2088 chris@ccprea.com BRE 01042804



#### DISCLAIMER

This brochure has been prepared to provide summary, unverified financial and physical information to prospective buyers and/or lessees, and to establish only a preliminary level of interest in the subject property. The information contained herein is not a substitute for a thorough due diligence investigation. CCP Real Estate Advisors has not made any investigation, and makes no warranty or representation with respect to the income or expenses for the subject property, the future projected financial performance of the pr