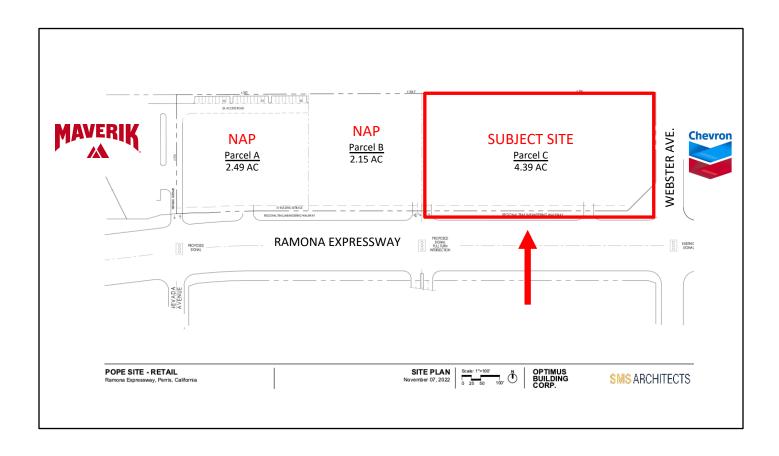

# PROPERTY HIGHLIGHTS

- NWC of Ramona Expwy & Webster Ave. 4.39 acres of freeway adjacent commercial opportunities
- Seeking service station users, fast food, retail & restaurant users.
- High visibility and easy access
- Easy I-215 freeway on/off ramp at Ramona Expressway, North & South
- Direct access to high-density high profile corporate distribution hub

## THE PROJECT

PROPOSED DEVELOPMENT PLANS SUBJECT TO CHANGE. MAP NOT TO EXACT SCALE.

Chris Fredrick | President Direct: (949) 423-2088 chris@ccprea.com BRE 01042804