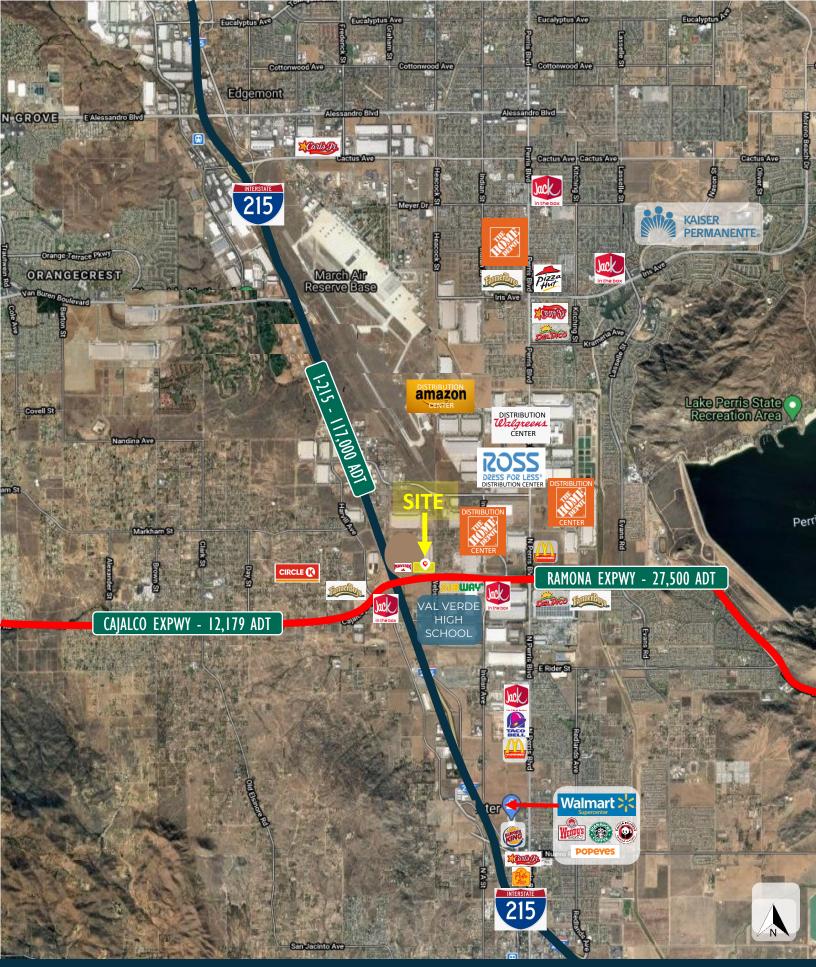

# PROPERTY HIGHLIGHTS

- NWC of Ramona Expwy & Webster Ave. 4.39 acres of freeway adjacent commercial opportunities
- Seeking service station users, fast food, retail & restaurant users.
- High visibility and easy access
- Easy I-215 freeway on/off ramp at Ramona Expressway, North & South
- Direct access to high-density high profile corporate distribution hub