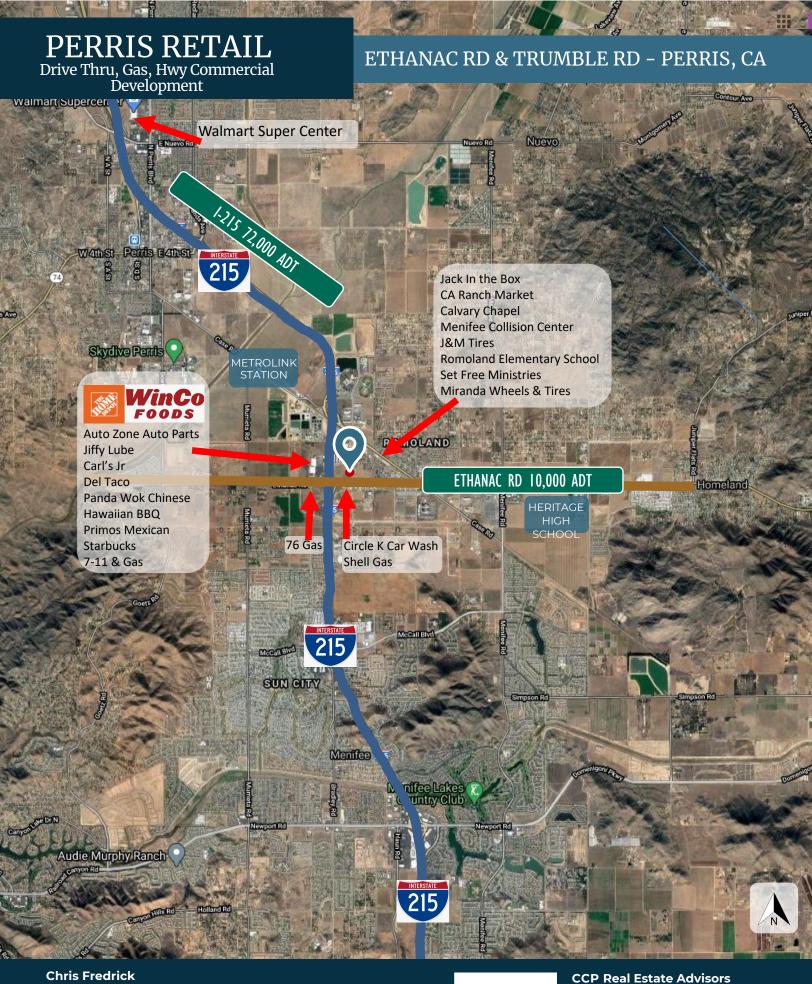

# PROPERTY HIGHLIGHTS

- Potential Mixed-Use Development
- Freeway Adjacent (215)
- Drive Thru Commercial Pads Available
- Fuel and Truck Stop potential
- Immediate access to I- 215 @
   Ethanac Rd

Nearby co-tenants: Winco Foods, Home Depot and Circle K SUMMARY
For Sale
14.21 Acres

#### PERRIS RETAIL Drive Thru, Gas, Hwy Commercial Development ETHANAC RD & TRUMBLE RD - PERRIS, CA Recreation Area BLEN VALLEY San Jacinto-River Lake Perris VAL VERDE Ramona Expy Ramona Expy LAKEVIEW MEAD VALLEY Hansen Perris Blvd E Nuevo Rd NUEVO Inta Rosa Rd PERRIS Ellis Av ELLIS Menifee Rd lope Rd JUNIPER SPRINGS 74 Goetz Rd MOLAND Ethanac Rd HOMELAND 1 mile SUN CITY 3 miles QUAIL WINCHESTER Simpson R VALLEY menigoni Pkw 5 miles ORE Canyon port Rd Lake MENIFEE CANYON LAKE LAKE LSINORE 79 SEDCO HILI 1 Mile 3 Mile 5 Mile **Demos** Population 4,706 40,044 141,805 Hashington St Avg HH \$72,023 \$74,237 LAKELAND \$77,344 Income VILLAGE Median Age 34.2 35.5 34.6