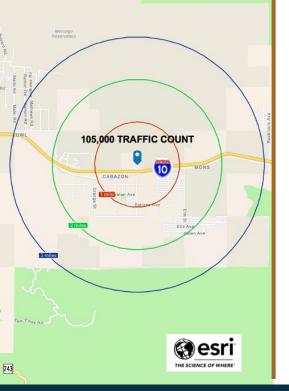

# **PROPERTY HIGHLIGHTS**

- 1.48 Acres, Commercial Land For Sale or Lease
- Seeking Gas/Diesel or Fast Food businesses
- Located on major I-10 Freeway connecting LA to Palm Springs. Close proximity to Morongo Casino Resort
- High visibility site
- Easy I-10 Freeway on/off ramp at Cabazon/Main St. exit