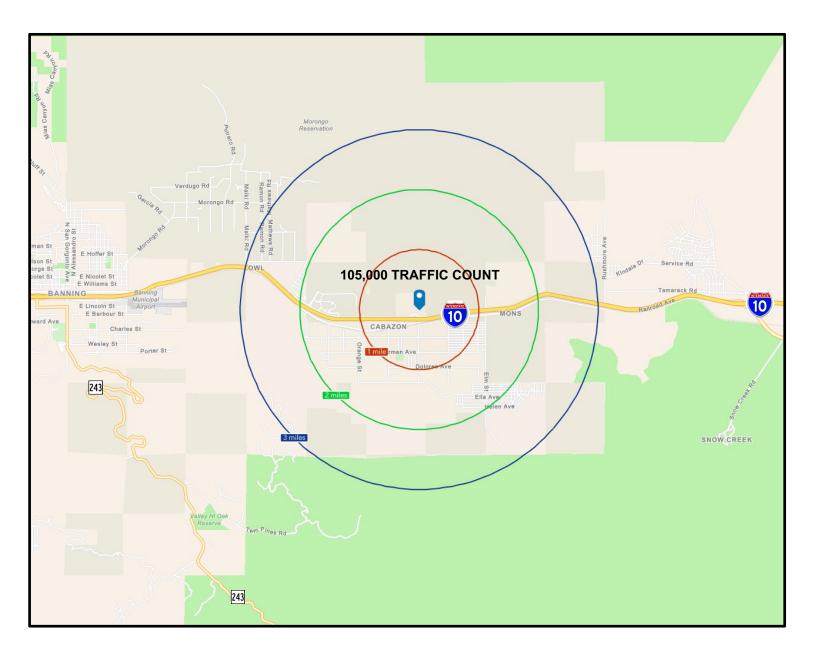

# **PROPERTY HIGHLIGHTS**

- 1.48 Acres, Commercial Land For Sale or Lease
- Seeking Gas/Diesel or Fast Food businesses
- Located on major I-10 Freeway connecting LA to Palm Springs. Close proximity to Morongo Casino Resort
- High visibility site
- Easy I-10 Freeway on/off ramp at Cabazon/Main St. exit