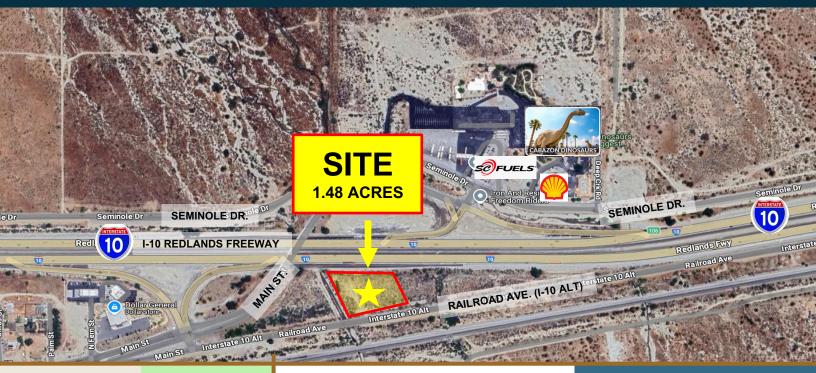

# GAS/DIESEL, FAST FOOD SITE FOR SALE OR LEASE

EASTBOUND I-10 FRWY. Cabazon, CA 1.48 Acres Commercial Land

# **PROPERTY HIGHLIGHTS**

- 1.48 Acres, Commercial Land For Sale or Lease
- Seeking Gas/Diesel or Fast Food businesses
- Located on major I-10 Freeway connecting LA to Palm Springs. Close proximity to Morongo Casino Resort
- High visibility site
- Easy I-10 Freeway on/off ramp at Cabazon/Main St. exit

# FOR SALE OR LEASE

EASTBOUND I-10 FRWY. 50770 Seminole Dr., Cabazon, CA 1.48 Acres Commercial Land

CCP REAL ESTATE ADVISORS Chris Fredrick (949) 423-2088 / chris@ccprea.com