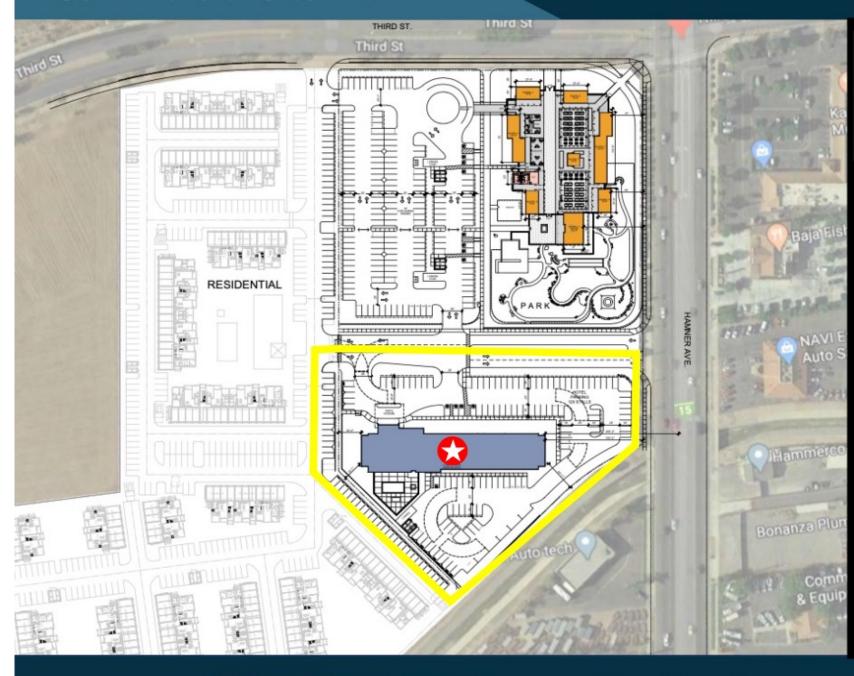

# FOR SALE -HOTEL SITE

MIXED-USE DEVELOPMENT
NORCO VALLEY SQUARE
THIRD ST. & HAMNER AVE.
NORCO, CA 92860



**PROPERTY DETAILS:** 

- \$3,000,000
- 320 new residential units

Visible from I-15 Fwy

- 2.8 Acres
- Serving Norco, Corona & Eastvale
- Up to 120 rooms



CONTACT: Chris Fredrick (949) 295-7301

EMAIL: chris@ccprea.com

WEBSITE: ccprea.com | BRE: 01042804

## Proposed Landscape





EMAIL: chris@ccprea.com

WEBSITE: ccprea.com | BRE: 01042804

#### Commercial Site Plan





### Sample Renderings







CONTACT: Chris Fredrick (949) 295-7301

EMAIL: chris@ccprea.com WEBSITE: ccprea.com | BRE: 01042804

#### Disclaimer

This brochure has been prepared to provide summary, unverified financial and physical information to prospective buyers and/or lessees, and to establish only a preliminary level of interest in the subject property. The information contained herein is not a substitute for a thorough due diligence investigation. CCP Real Estate Advisors has not made any investigation, and makes no warranty or representation with respect to the income or expenses for the subject property, the future projected financial performance of the property, the size and square footage of the property and improvements. the presence or absence of contaminating substances,