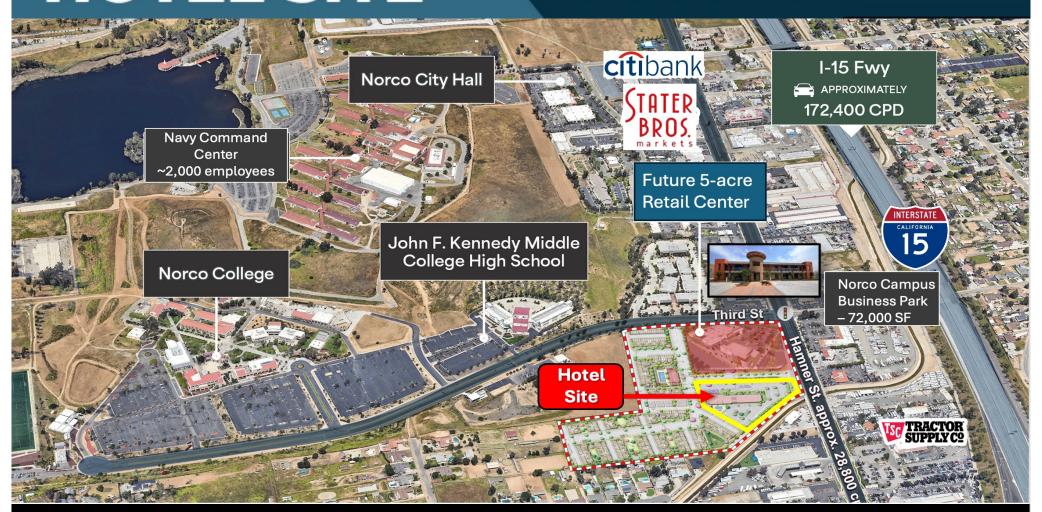

# FOR SALE -HOTEL SITE

MIXED-USE DEVELOPMENT
NORCO VALLEY SQUARE
THIRD ST. & HAMNER AVE.
NORCO, CA 92860

**PROPERTY DETAILS:** 

- \$3,000,000
- 320 new residential units

Visible from I-15 Fwy

- 2.8 Acres
- Serving Norco, Corona & Eastvale
- Up to 120 rooms