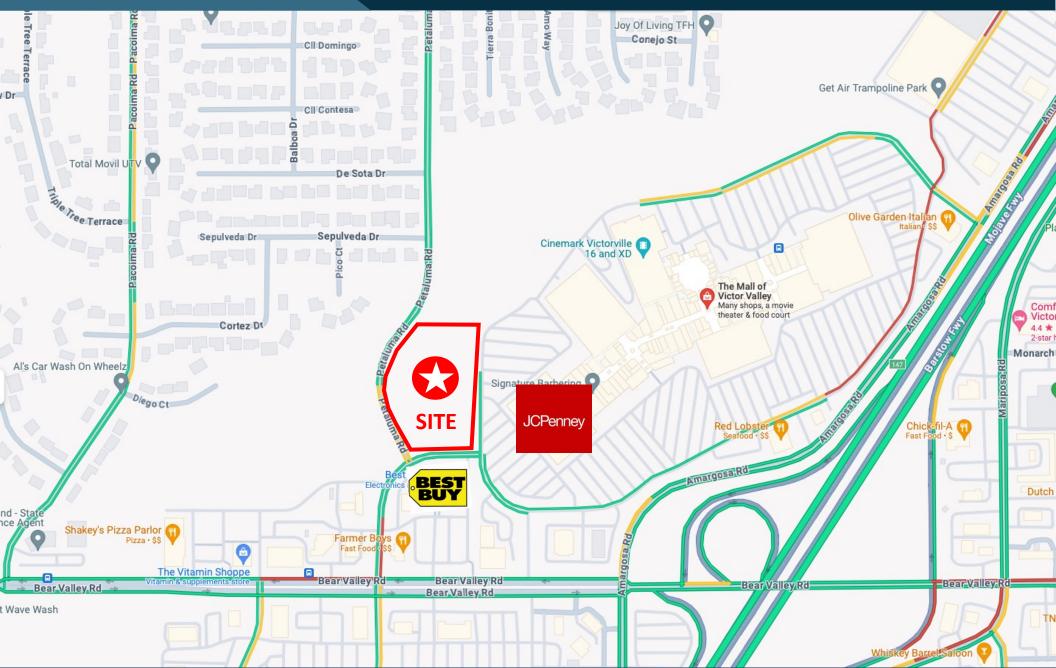

## For Sale or Lease VICTORVILLE, CA PETALUMA RD. & BEAR VALLEY RD. Adjacent to Victor Valley Mall



REAL ESTATE ADVISORS CONTACT: Chris EMAIL : chris@co WEBSITE: ccprea

## Site Plan





# Traffic (green)





#### Ground Photo





### Disclaimer

This brochure has been prepared to provide summary, unverified financial and physical information to prospective buyers and/or lessees, and to establish only a preliminary level of interest in the subject property. The information contained herein is not a substitute for a thorough due diligence investigation. CCP Real Estate Advisors has not made any investigation, and makes no warranty or representation with respect to the income or expenses for the subject property, the future projected financial performance of the property, the size and square footage of the property and improvements, the presence or absence of contaminating substances, PCBs or asbestos, the compliance with local, state and federal regulations, the physical condition of the im