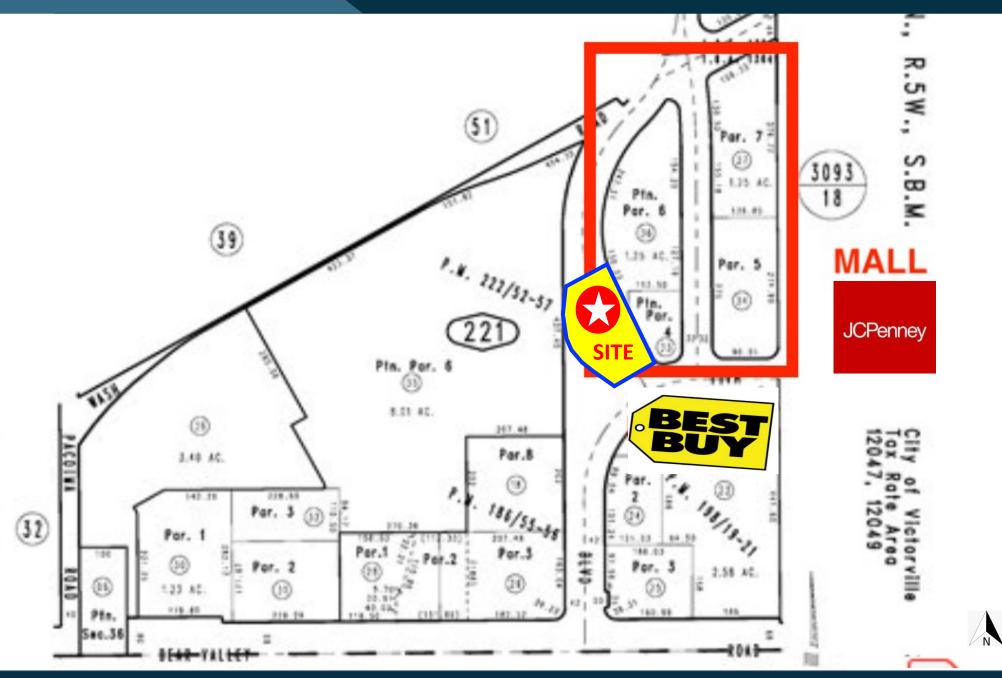

## For Sale or Lease VICTORVILLE, CA PETALUMA RD. & BEAR VALLEY RD. Adjacent to Victor Valley Mall



REAL ESTATE ADVISORS CONTACT: Chris EMAIL : chris@co WEBSITE: ccprea

## Site Plan





# Traffic (green)





#### Ground Photo





### Disclaimer

This brochure has been prepared to provide summary, unverified financial and physical information to prospective buyers and/or lessees, and to establish only a preliminary level of interest in the subject property. The information contained herein is not a substitute for a thorough due diligence investigation. CCP Real Estate Advisors has not made any investigation, and makes no warranty or representation with respect to the income or expenses for the subject property, the future projected financial performance of the property, the size and square footage of the property and improvements, the presence or absence of contaminating substances, PCBs or asbestos, the compliance with local, state and federal regulations, the physi