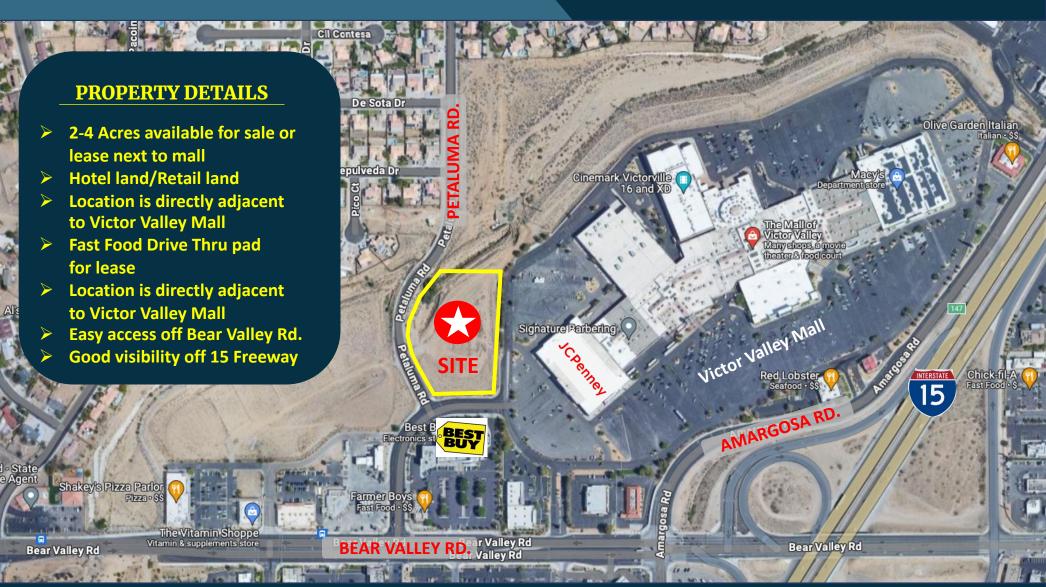

## For Sale or Lease VICTORVILLE, CA PETALUMA RD. & BEAR VALLEY RD. Adjacent to Victor Valley Mall

REAL ESTATE ADVISORS CONTACT: Chris EMAIL : chris@co WEBSITE: ccprea